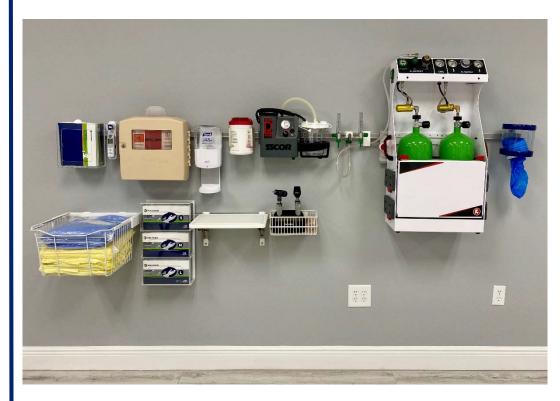

Self-contained high-volume oxygen systems, battery powered suction devices and all aspects of PPE managed in small footprint mobile or rail mounted systems.

Visit our COVID-19 SURGE page on our website www.paladinhc.com for more information.