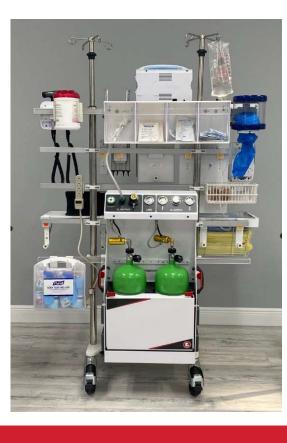

Self-contained high-volume oxygen systems, battery powered suction devices and all aspects of PPE managed in small footprint mobile or rail mounted systems.

Visit our COVID-19 SURGE page on our website www.paladinhc.com for more information.

FRONT VIEW

BACK VIEW

PALADIN PARTNER Ferno Australia | 11 Johnstone Road, Brendale, QLD 4500 (07) 3881 4999 | info@ferno.com.au