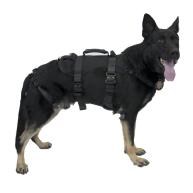

## K9 PROSERIES® RAPPEL HARNESS

Designed to be a quick-donning, lightweight harness that the handler can pack into the field, the K9 ProSeries Rappel Harness features rugged Cordura<sup>®</sup> nylon panels on the outside and breathable D3 cloth on the inside. Designed to not open when loaded, the harness features (5) ANSI-rated aluminum Cobra buckles that are extremely quick to connect and disconnect. Two-inch web straps securely support your dog during rappels and hoists. A large molded rubber handgrip makes it easy to lift, position and control your dog during the evolution. A stowaway rear-lift assembly fits around the dog's rear legs for additional security. The soft loop main connection point suspends the dog in a comfortable position. Features a rear attachment for lead connection and elastic loops to secure a light stick. Extensively tested, proven and trusted worldwide by K9 teams for comfort, security and ease of use. One size will fit most rescue/tactical-use canines.