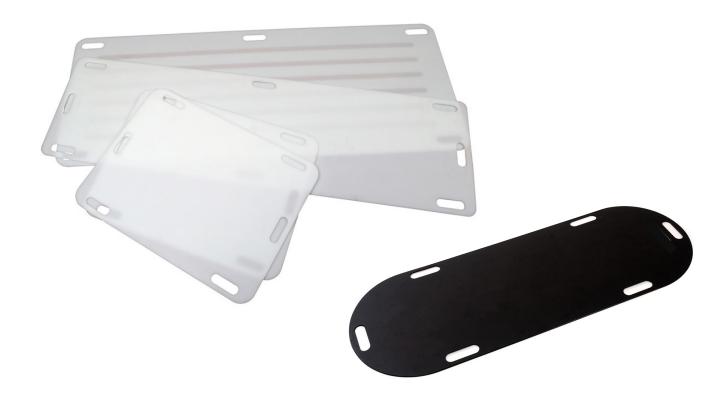

## **Ferno Patient Slides**

DHS-485A / DHS-485 / DHS-486 / FWE-SPS

This range of traditional Ferno patient slides is available in three sizes, including bariatric, for lateral transfers of supine patients to and from hospital beds, stretchers and similar.

The black FWE-SPS Patient Slide is designed to QAS specifications.

| DHS-485A     | DHS-485                                | DHS-486                                                                                                                                                                                    | FWE-SPS                                                                                                                                                                                                                                                                            |
|--------------|----------------------------------------|--------------------------------------------------------------------------------------------------------------------------------------------------------------------------------------------|------------------------------------------------------------------------------------------------------------------------------------------------------------------------------------------------------------------------------------------------------------------------------------|
| Small (pair) | Standard                               | Large                                                                                                                                                                                      | QAS Specification                                                                                                                                                                                                                                                                  |
| White        | White                                  | White                                                                                                                                                                                      | Black                                                                                                                                                                                                                                                                              |
| 750 mm       | 1650 mm                                | 1611 mm                                                                                                                                                                                    | 970 mm                                                                                                                                                                                                                                                                             |
| 570 mm       | 495 mm                                 | 640 mm                                                                                                                                                                                     | 457 mm                                                                                                                                                                                                                                                                             |
| 10 mm        | 10 mm                                  | 10 mm                                                                                                                                                                                      | 2.5 mm                                                                                                                                                                                                                                                                             |
| 160 kg       | 160 kg                                 | 160 kg                                                                                                                                                                                     |                                                                                                                                                                                                                                                                                    |
| HDPE         | HDPE                                   | HDPE                                                                                                                                                                                       | HDPE                                                                                                                                                                                                                                                                               |
|              | Small (pair) White 750 mm 570 mm 10 mm | Small (pair)         Standard           White         White           750 mm         1650 mm           570 mm         495 mm           10 mm         10 mm           160 kg         160 kg | Small (pair)         Standard         Large           White         White         White           750 mm         1650 mm         1611 mm           570 mm         495 mm         640 mm           10 mm         10 mm         10 mm           160 kg         160 kg         160 kg |