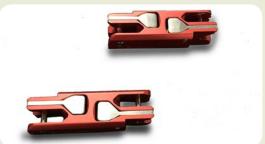

- Easy to apply TSL extenders simply clip in between each half of the Scoop®
- Flexibility of use can be used at head-end, foot-end or at both ends
- Accommodate patients of all sizes use one or 2 extenders according to the patient's size and shape
- Augment the use of existing equipment- can be used on existing or newly purchased Scoops®

Part Nos:

25-0030-001 TSL Extender (single) for Scoop® EXL

FERNO - TSL extenders FPC001 02.16

call +61 (7) 3881 4999 email info@ferno.com.au www ferno.com.au