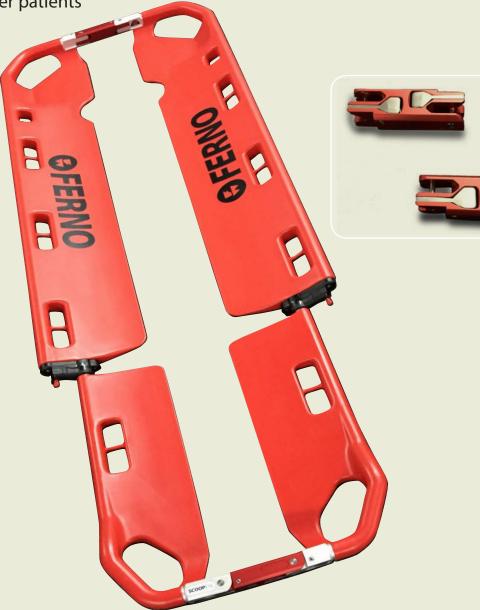

## **FERNO TSL Extenders for Scoop®**

Accessory to widen the patient surface on a Scoop® EXL for the transportation of larger patients

FOR MORE DETAILED INFORMATION SEE OVER

## **FERNO TSL Extenders for Scoop®**

Accessory for widening the surface area of Scoop® EXL for the transportation of physically larger patients

With a safe working load of 227 kg (36 stone) and adjustable length, Ferno's Scoop® EXL is capable of carrying a range of patients, from young to old, small to large. For the physically larger-size patients, for example bariatric patients and sports casualties such as rugby players, larger body masses and shapes sometimes cause issue in terms of physical support and manouverability on the Scoop®.

When attached to the head-end, foot-end or at both ends, the Ferno TSL Extender accessory allows the Scoop® to be extended in shape and width to accommodate people of differing body shapes and sizes.

Combined with the impressive 227 kg SWL, this allows the Scoop® to be used for the majority of patients that require transferring and transporting.

- Easy to apply TSL extenders simply clip in between each half of the Scoop®
- Flexibility of use can be used at head-end, foot-end or at both ends
- Accommodate patients of all sizes use one or 2 extenders according to the patient's size and shape
- Augment the use of existing equipment- can be used on existing or newly purchased Scoops®