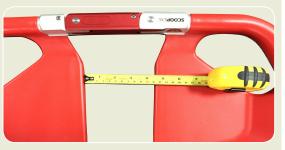

| Length | Width | Thickness | Load Limit        | Weight      |
|--------|-------|-----------|-------------------|-------------|
| 130mm  | 35mm  | 25mm      | 227kg/36st/500lbs | 245g (each) |